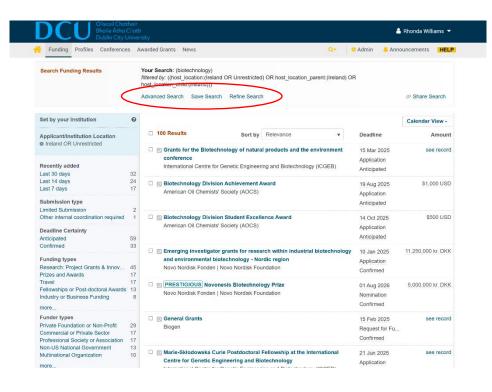

## 5. Saving or Modifying a Search

After initiating your search, three links appear on the top of your search results screen: **Advanced Search, Save Search**, and **Refine Search**.

- Advanced Search starts a new, blank search screen.
- Save Search allows you to name and save your search.
  - You can then choose whether you want to receive weekly funding alert emails that highlight any new opportunities that match your search criteria. These will automatically be delivered to your inbox.
  - You can also tag your saved searches.
  - You can find and manage your saved searches by clicking on the 'home" icon in the top left corner of the navigation bar.
- **Refine Search** returns you to the search screen with your criteria still entered so you can easily add or modify keywords or search parameters. You may also narrow your results using the facetted search results on the left side of the search results screen.

## 6. Tracking and Sharing Funding Opportunities

| DCU Ollscoil Chatha<br>Bhaile Átha Clii<br>Dublin City Uni |                                                                                                                                                                                                            |                                           | 💄 Rhonda Williams 🔻 |
|------------------------------------------------------------|------------------------------------------------------------------------------------------------------------------------------------------------------------------------------------------------------------|-------------------------------------------|---------------------|
| Funding Profiles Conferences                               | Awarded Grants News Q-                                                                                                                                                                                     | 💠 Admin 🛛 🐥 An                            | nouncements HELP    |
| Funding Opp Detail Funding Search                          | Results Funding Opp Detail Funding Search Results                                                                                                                                                          |                                           |                     |
| Search Funding Results                                     | Your Search: (biotechnology)<br>filtered by: ((host_location:(Ireland OR Unrestricted) OR host_location_parent:(Ireland) (<br>host_location_child:(Ireland)))<br>Advanced Search Save Search Refine Search | DR                                        | Ø Share Search      |
| Set by your institution                                    |                                                                                                                                                                                                            |                                           | Calendar View -     |
| Applicant/Institution Location                             | Track Share Export Dismiss Curate                                                                                                                                                                          | Deadline                                  | Amount              |
| Recently added<br>Last 30 days 3                           | <ul> <li>Grants for the Biotechnology of natural products and the environment<br/>conference<br/>International Centre for Genetic Engineering and Biotechnology (ICGEB)</li> </ul>                         | 15 Mar 2025<br>Application<br>Anticipated | see record          |
| Last 14 days2Last 7 days1                                  | Biotechnology Division Achievement Award                                                                                                                                                                   | 19 Aug 2025<br>Application                | \$1,000 USD         |
| Submission type                                            |                                                                                                                                                                                                            | Anticipated                               |                     |